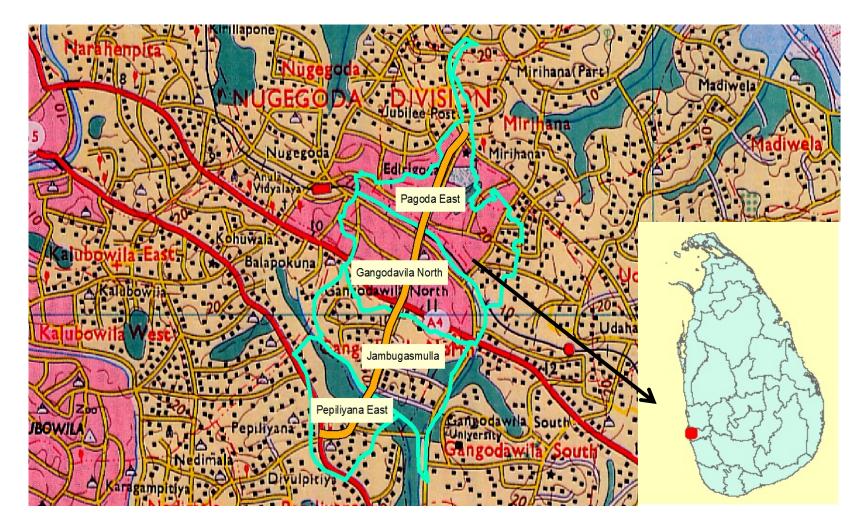

## E. Administrative boundaries of the road project

10. This project road section is located within Maharagama and Sri Jayawardenapura Kotte DS divisions of Colombo district in Western Province, and traverses through three Grama Niladari (GN) Divisions. This section of B389 road falls within local council boundaries of 1) Maharagama and 2) Nugegoda municipalities. Annexure 1.1 presents the location map of the project area.

| Table 1.1 Affected Grafila Miladari Divisions and DS Divisions |                |                                 |  |
|----------------------------------------------------------------|----------------|---------------------------------|--|
| DS Division                                                    | Number of GNDs | Names of GNDs                   |  |
| Maharagama                                                     | 1              | Jambugasmulla                   |  |
| Sri Jayawardanapura Kotte                                      | 2              | Gangodawilla North, Pagoda East |  |

Table 1.1 Affected Grama Niladari Divisions and DS Divisions

Source: Preliminary Plans prepared by the Dept. of Surveys for B 389 Road and consultations with DS staff of Maharagama and Sri Jayawardanapura DSD.