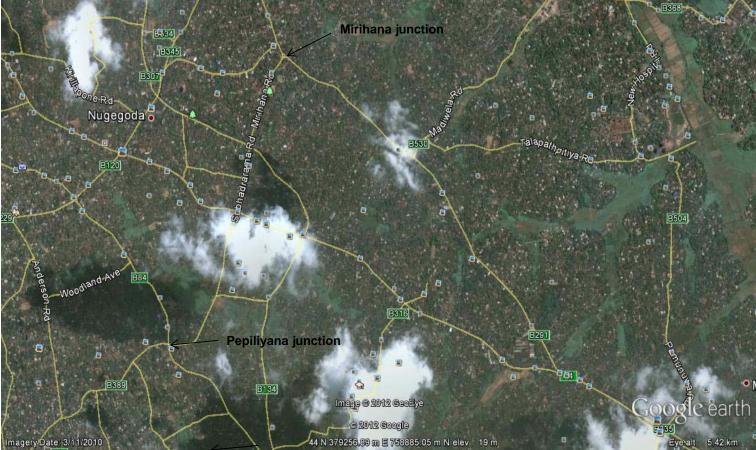

3. Under this project, Mirihana junction to Papiliyana junction (approximately 2.5 km in length) of Ratmalana – Mirihana (B389) road will be improved. The existing 9.2 m average carriage way width will be widened to 15.2 m, with two (2) lane standards, two (2) cycle lanes each 1.5 m wide and shoulders of 1.2 -1.5 m on either side with necessary earth or line drains. All improvements will be carried out within the existing Right of Way (RoW) which is about 15.2 wide. All culverts along this road section and one bridge will be reconstructed and/ repaired to suit the new pavement.

## Location map of Mirihana – Papiliyana section of B389 road

Location of Mirihana – Papiliyana section of B389 road on Google map

A summary of land acquisition process certified by Divisional Secretary